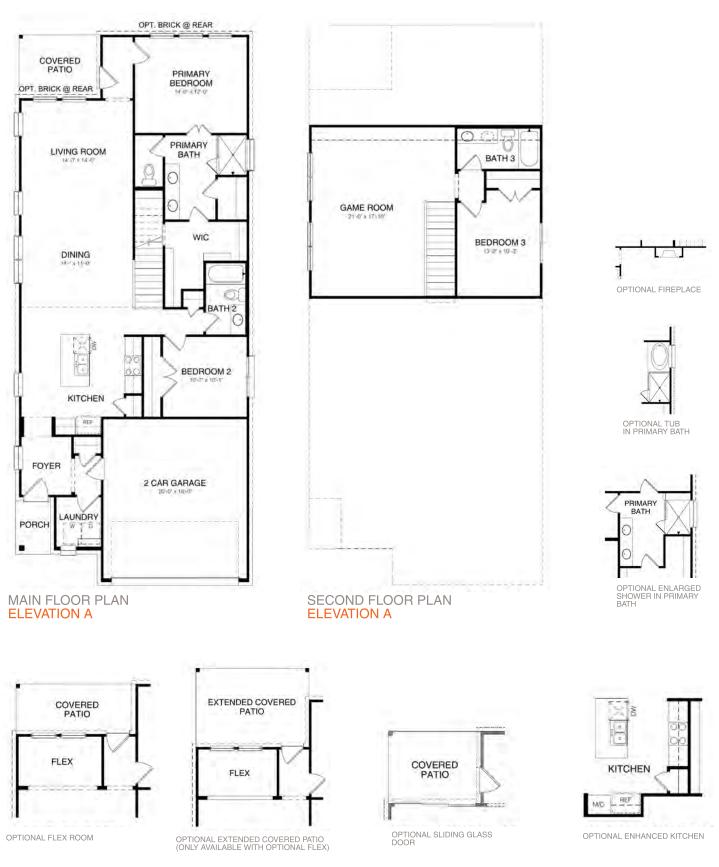

## **EMPIRE**

All renderings and illustrations are artist's concept. Specifications, terms, prices and conditions are subject to change without notice. Actual usable floor space may vary from the stated floor area. These floor plans and room dimensions apply to style % of this model type and may vary according to style. Please see Sales Representative for details. Location of furnace, hot water tank and support posts and beams are determined by the HVAC designer and architect respectively. Number of exterior steps may vary depending on the lot and the grading of individual home sites. March 2023. E. & O. E. 30-12.