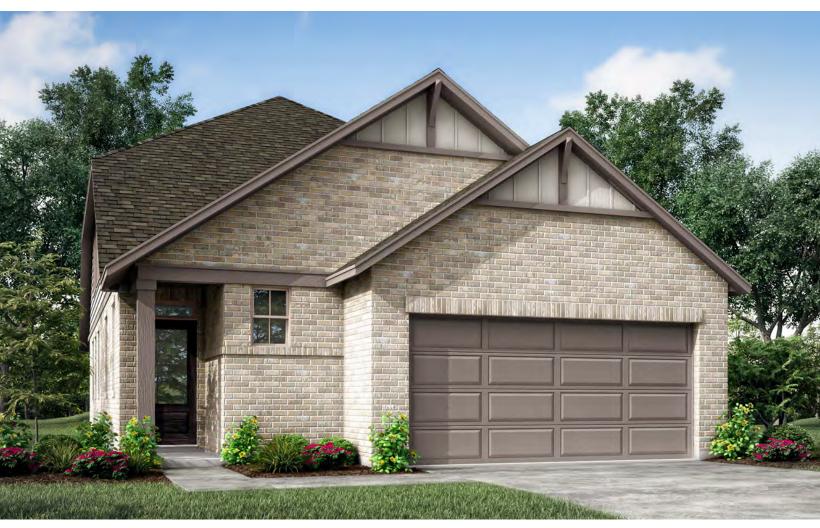

CARSON

ELEVATION A - 2124 SQ.FT.

ELEVATION B - 2124 SQ.FT.

ELEVATION C - 2124 SQ.FT.

## CARSON

ELEVATION A - 2124 SQ.FT.