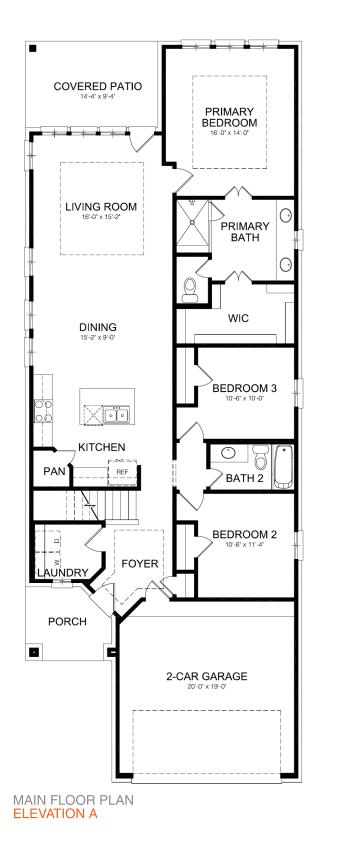

## ELEVATION A - 2378 SQ.FT.

ELEVATION B - 2378 SQ.FT.

All renderings and illustrations are artist's concept. Specifications, terms, prices and conditions are subject to change without notice. Actual usable floor space may vary from the stated floor area. These floor plans and room dimensions apply to style % of this model type and may vary according to style. Please see Sales Representative for details. Location of furnace, hot water tank and support posts and beams are determined by the HVAC designer and architect respectively. Number of exterior steps may vary depending on the lot and the grading of individual home sites. April 2024. E. & O. E. 31-05.