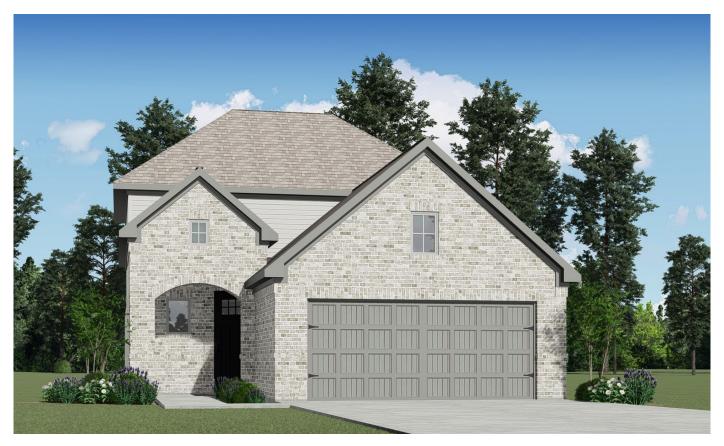

## ELEVATION A - 2378 SQ.FT.

ELEVATION B - 2378 SQ.FT.

All renderings and illustrations are artist's concept. Specifications, terms, prices and conditions are subject to change without notice. Actual usable floor space may vary from the stated floor area. These floor plans and room dimensions apply to style % of this model type and may vary according to style. Please see Sales Representative for details. Location of furnace, hot water tank and support posts and beams are determined by the HVAC designer and architect respectively. Number of exterior steps may vary depending on the lot and the grading of individual home sites. April 2024. E. & O. E. 31-05.