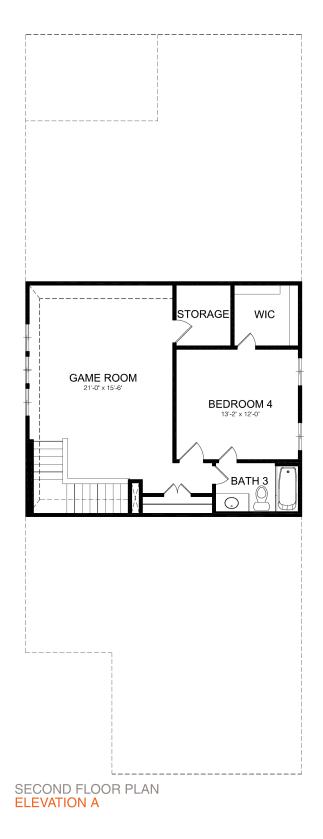

## ELEVATION A - 2378 SQ.FT.

ELEVATION B - 2378 SQ.FT.

All renderings and illustrations are artist's concept. Specifications, terms, prices and conditions are subject to change without notice. Actual usable floor space may vary from the stated floor area. These floor plans and room dimensions apply to style % of this model type and may vary according to style. Please see Sales Representative for details. Location of furnace, hot water tank and support posts and beams are determined by the HVAC designer and architect respectively. Number of exterior steps may vary depending on the lot and the grading of individual home sites. April 2024. E. & O. E. 31-05.