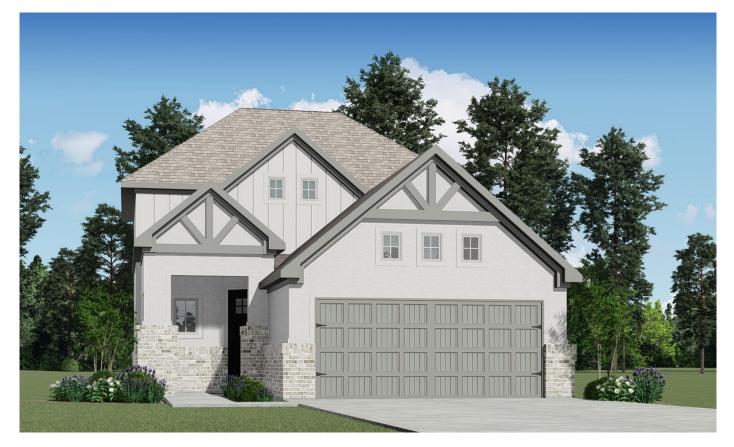

## ELEVATION A - 2378 SQ.FT.

ELEVATION B - 2378 SQ.FT.

All renderings and illustrations are artist's concept. Specifications, terms, prices and conditions are subject to change without notice. Actual usable floor space may vary from the stated floor area. These floor plans and room dimensions apply to style % of this model type and may vary according to style. Please see Sales Representative for details. Location of furnace, hot water tank and support posts and beams are determined by the HVAC designer and architect respectively. Number of exterior steps may vary depending on the lot and the grading of individual home sites. April 2024. E. & O. E. 31-05.