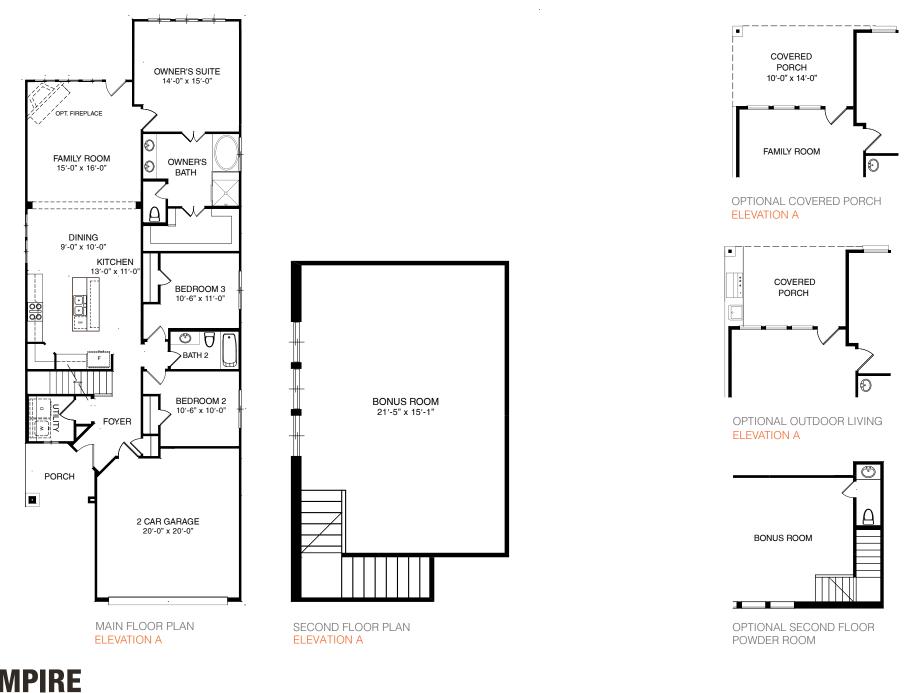

GLENWOOD

STYLE A - 1983 SQ.FT.

## GLENWOOD

## STYLE A - 1983 SQ.FT.

Ε

All renderings and illustrations are artist's concept. Specifications, terms, prices and conditions are subject to change without notice. Actual usable floor space may vary from the stated floor area. These floorplans and room dimensions apply to style % of this model type and may vary according to style. Please see Sales Representative for details. Location of furnace, hot water tank and support posts and beams are determined by the HVAC designer and architect respectively. Number of exterior steps may vary depending on the lot and the grading of individual home sites. August 2020. E. & O. E. 30-09.