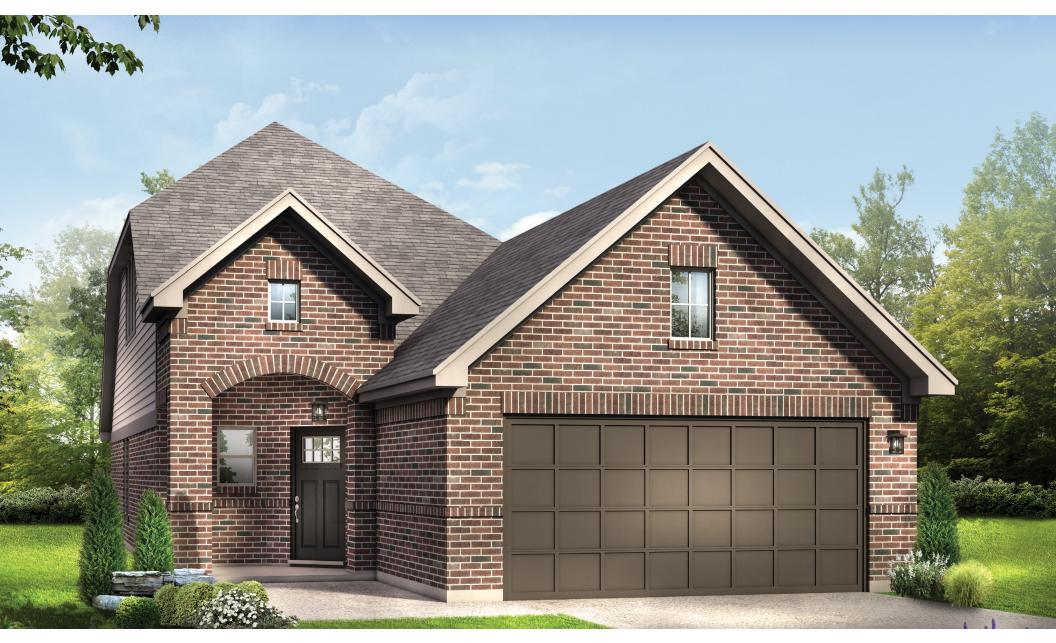

GLENWOOD

STYLE A - 1983 SQ.FT.

## GLENWOOD

## STYLE A - 1983 SQ.FT.

Ε

All renderings and illustrations are artist's concept. Specifications, terms, prices and conditions are subject to change without notice. Actual usable floor space may vary from the stated floor area. These floorplans and room dimensions apply to style % of this model type and may vary according to style. Please see Sales Representative for details. Location of furnace, hot water tank and support posts and beams are determined by the HVAC designer and architect respectively. Number of exterior steps may vary depending on the lot and the grading of individual home sites. August 2020. E. & O. E. 30-09.