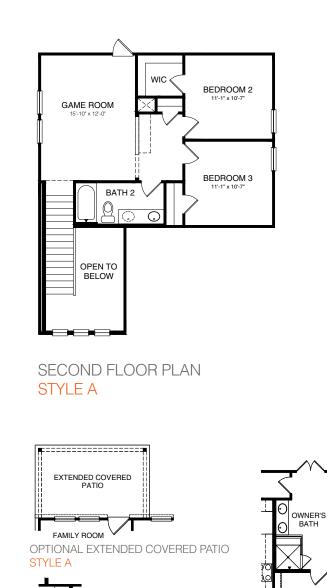

## HUTCHINSON

STYLE A - 2058 SQ.FT.

STYLE B - 2058 SQ.FT.

STYLE C - 2058 SQ.FT.

MAIN FLOOR PLAN STYLE A

OPTIONAL OWNER'S BATH STYLE A

All renderings and illustrations are artist's concept. Specifications, terms, prices and conditions are subject to change without notice. Actual usable floor space may vary from the stated floor area. These floorplans and room dimensions apply to style 'D' of this model type and may vary according to style. Please see Sales Representative for details. Location of furnace, hot water tank and support posts and beams are determined by the HVAC designer and architect respectively. Number of exterior steps may vary depending on the lot and the grading of individual home sites. June 2021. E. & O. E. 30-11.