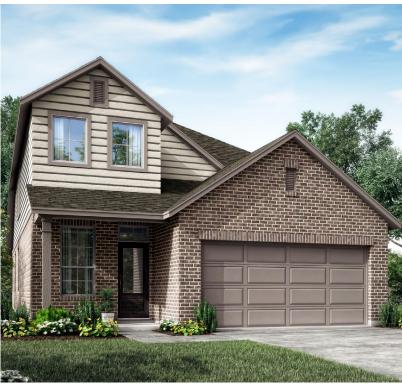

## HUTCHINSON

STYLE A - 2058 SQ.FT.

STYLE B - 2058 SQ.FT.

STYLE C - 2058 SQ.FT.

MAIN FLOOR PLAN STYLE A

OPTIONAL OWNER'S BATH STYLE A

All renderings and illustrations are artist's concept. Specifications, terms, prices and conditions are subject to change without notice. Actual usable floor space may vary from the stated floor area. These floorplans and room dimensions apply to style 'D' of this model type and may vary according to style. Please see Sales Representative for details. Location of furnace, hot water tank and support posts and beams are determined by the HVAC designer and architect respectively. Number of exterior steps may vary depending on the lot and the grading of individual home sites. June 2021. E. & O. E. 30-11.