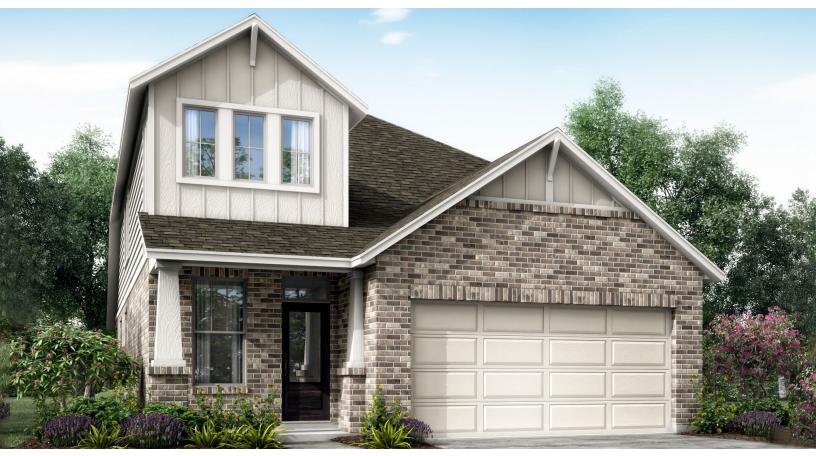

## HUTCHINSON

STYLE A - 2058 SQ.FT.

STYLE B - 2058 SQ.FT.

STYLE C - 2058 SQ.FT.

MAIN FLOOR PLAN STYLE A

OPTIONAL OWNER'S BATH STYLE A

All renderings and illustrations are artist's concept. Specifications, terms, prices and conditions are subject to change without notice. Actual usable floor space may vary from the stated floor area. These floorplans and room dimensions apply to style 'D' of this model type and may vary according to style. Please see Sales Representative for details. Location of furnace, hot water tank and support posts and beams are determined by the HVAC designer and architect respectively. Number of exterior steps may vary depending on the lot and the grading of individual home sites. June 2021. E. & O. E. 30-11.