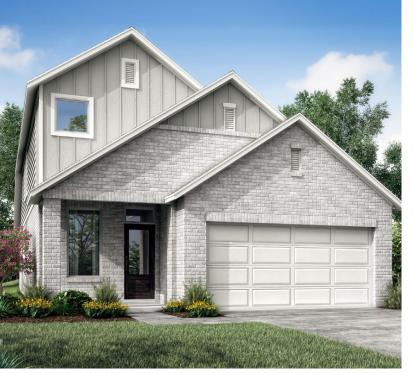

## HUTCHINSON

STYLE A - 2058 SQ.FT.

STYLE B - 2058 SQ.FT.

STYLE C - 2058 SQ.FT.

MAIN FLOOR PLAN STYLE A

OPTIONAL OWNER'S BATH STYLE A

All renderings and illustrations are artist's concept. Specifications, terms, prices and conditions are subject to change without notice. Actual usable floor space may vary from the stated floor area. These floorplans and room dimensions apply to style 'D' of this model type and may vary according to style. Please see Sales Representative for details. Location of furnace, hot water tank and support posts and beams are determined by the HVAC designer and architect respectively. Number of exterior steps may vary depending on the lot and the grading of individual home sites. June 2021. E. & O. E. 30-11.