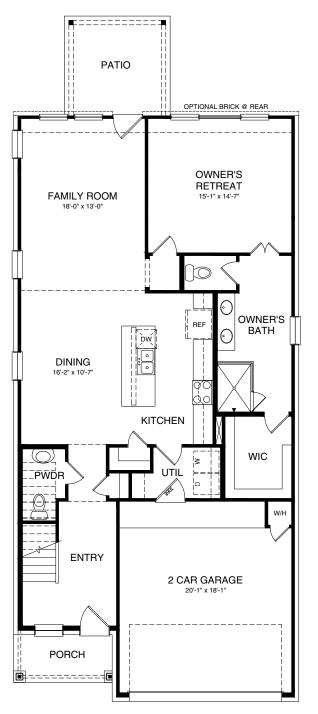

## HUTCHINSON

STYLE A - 2058 SQ.FT.

STYLE B - 2058 SQ.FT.

STYLE C - 2058 SQ.FT.

MAIN FLOOR PLAN STYLE A

OPTIONAL OWNER'S BATH STYLE A

All renderings and illustrations are artist's concept. Specifications, terms, prices and conditions are subject to change without notice. Actual usable floor space may vary from the stated floor area. These floorplans and room dimensions apply to style 'D' of this model type and may vary according to style. Please see Sales Representative for details. Location of furnace, hot water tank and support posts and beams are determined by the HVAC designer and architect respectively. Number of exterior steps may vary depending on the lot and the grading of individual home sites. June 2021. E. & O. E. 30-11.