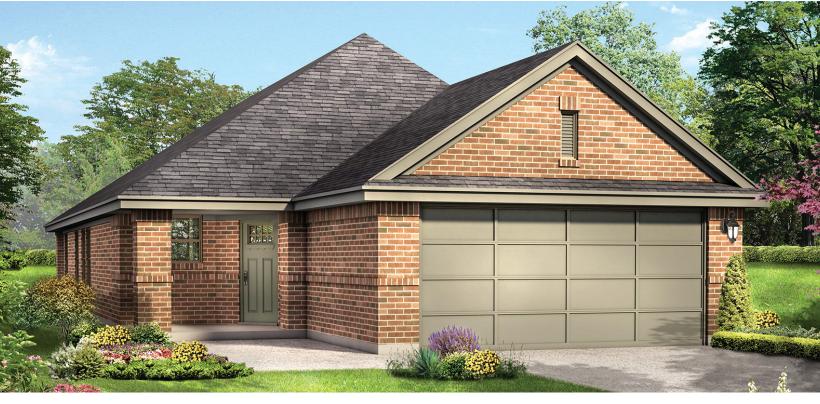

ELEVATION A - 1614 SQ.FT.

ELEVATION B - 1614 SQ.FT.

All renderings and illustrations are artist's concept. Specifications, terms, prices and conditions are subject to change without notice. Actual usable floor space may vary from the stated floor area. These floor plans and room dimensions apply to elevation % of this model type and may vary according to style. Please see Sales Representative for details. Location of furnace, hot water tank and support posts and beams are determined by the HVAC designer and architect respectively. Number of exterior steps may vary depending on the lot and the grading of individual home sites. December 2023. E. & O. E. 31-01.