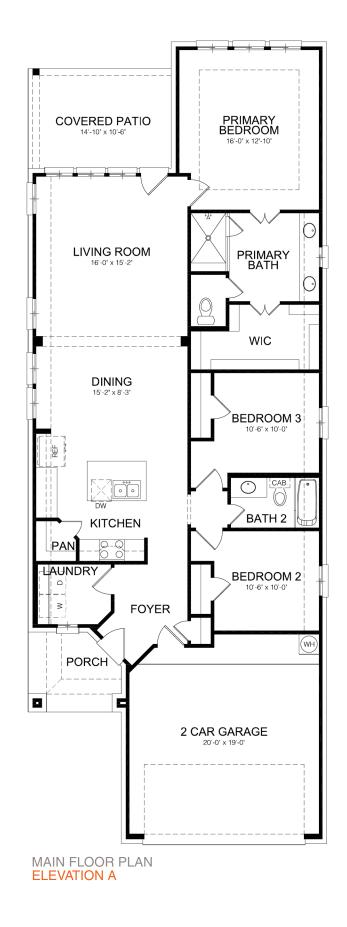

ELEVATION A - 1614 SQ.FT.

ELEVATION B - 1614 SQ.FT.

All renderings and illustrations are artist's concept. Specifications, terms, prices and conditions are subject to change without notice. Actual usable floor space may vary from the stated floor area. These floor plans and room dimensions apply to elevation % of this model type and may vary according to style. Please see Sales Representative for details. Location of furnace, hot water tank and support posts and beams are determined by the HVAC designer and architect respectively. Number of exterior steps may vary depending on the lot and the grading of individual home sites. December 2023. E. & O. E. 31-01.