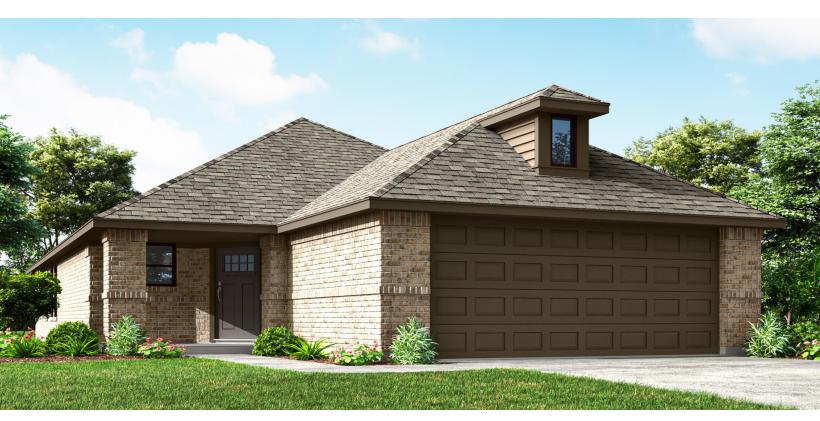

ELEVATION A - 1614 SQ.FT.

ELEVATION B - 1614 SQ.FT.

All renderings and illustrations are artist's concept. Specifications, terms, prices and conditions are subject to change without notice. Actual usable floor space may vary from the stated floor area. These floor plans and room dimensions apply to elevation % of this model type and may vary according to style. Please see Sales Representative for details. Location of furnace, hot water tank and support posts and beams are determined by the HVAC designer and architect respectively. Number of exterior steps may vary depending on the lot and the grading of individual home sites. December 2023. E. & O. E. 31-01.