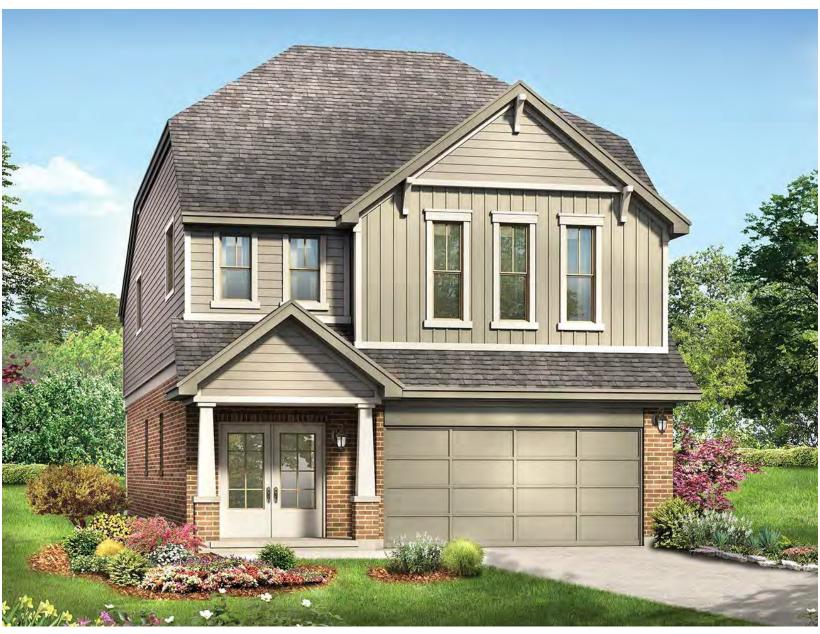

ELEVATION A - 2030 SQ.FT.

LORETTO

ELEVATION B - 2031 SQ.FT.

ELEVATION C - 2030 SQ.FT.

ELEVATION E - 2041 SQ.FT.

## LORETTO

All renderings and illustrations are artist's concept. Specifications, terms, prices and conditions are subject to change without notice. Actual usable floor space may vary from the stated floor area. These floor plans and room dimensions apply to elevation 'B' of this model type and may vary according to style. Please see Sales Representative for details. Location of furnace, hot water tank and support posts and beams are determined by the HVAC designer and architect respectively. Number of exterior steps may vary depending on the lot and the grading of individual home sites. April 2023. E. & O. E. 30-03.