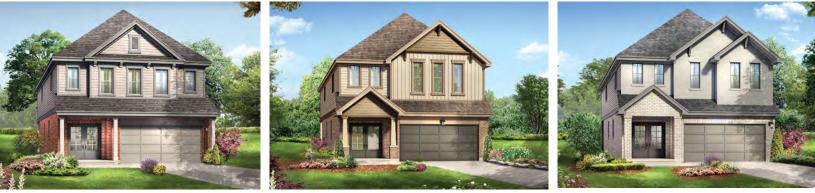

ELEVATION A - 2030 SQ.FT.

LORETTO

ELEVATION B - 2031 SQ.FT.

ELEVATION C - 2030 SQ.FT.

ELEVATION E - 2041 SQ.FT.