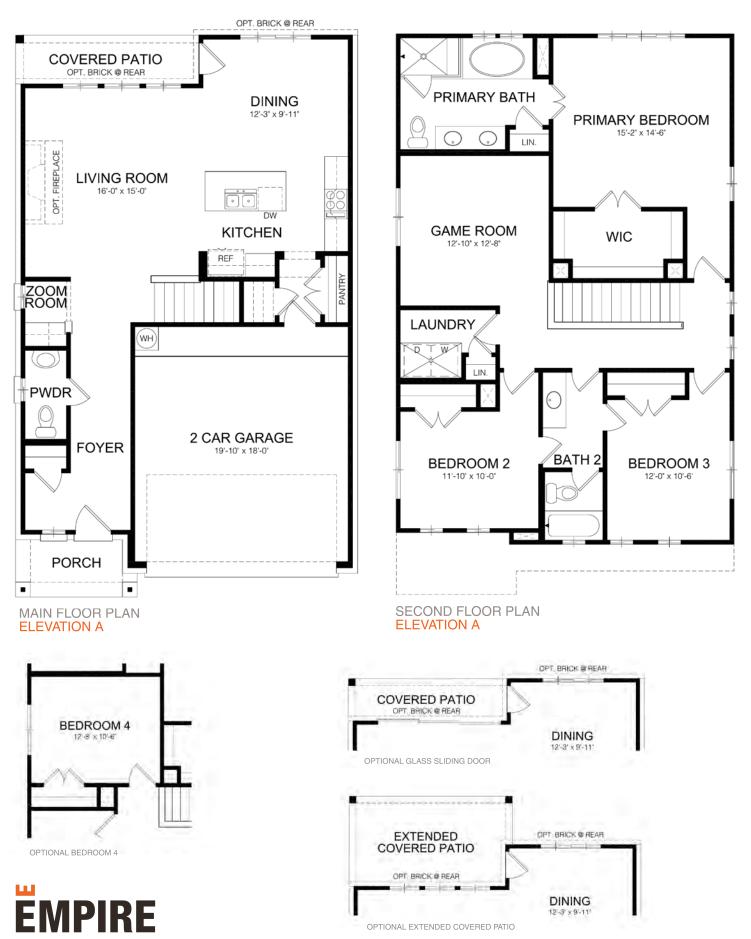

## LORETTO

All renderings and illustrations are artist's concept. Specifications, terms, prices and conditions are subject to change without notice. Actual usable floor space may vary from the stated floor area. These floor plans and room dimensions apply to elevation 'B' of this model type and may vary according to style. Please see Sales Representative for details. Location of furnace, hot water tank and support posts and beams are determined by the HVAC designer and architect respectively. Number of exterior steps may vary depending on the lot and the grading of individual home sites. April 2023. E. & O. E. 30-03.