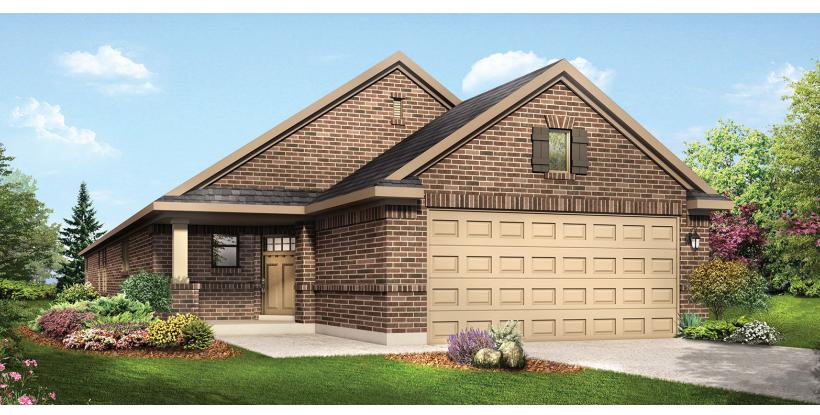

ELEVATION A - 1732 SQ.FT.

ELEVATION B - 1732 SQ.FT.

All renderings and illustrations are artist's concept. Specifications, terms, prices and conditions are subject to change without notice. Actual usable floor space may vary from the stated floor area. These floor plans and room dimensions apply to elevation % of this model type and may vary according to style. Please see Sales Representative for details. Location of furnace, hot water tank and support posts and beams are determined by the HVAC designer and architect respectively. Number of exterior steps may vary depending on the lot and the grading of individual home sites. February 2024. E. & O. E. 31-04.