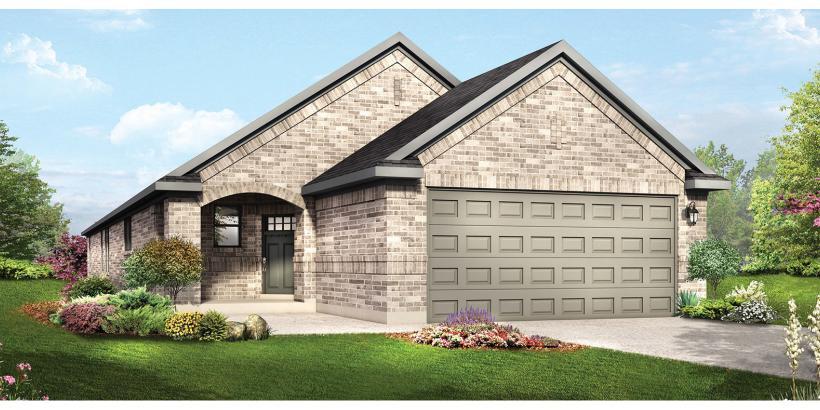

ELEVATION A - 1732 SQ.FT.

ELEVATION B - 1732 SQ.FT.

All renderings and illustrations are artist's concept. Specifications, terms, prices and conditions are subject to change without notice. Actual usable floor space may vary from the stated floor area. These floor plans and room dimensions apply to elevation % of this model type and may vary according to style. Please see Sales Representative for details. Location of furnace, hot water tank and support posts and beams are determined by the HVAC designer and architect respectively. Number of exterior steps may vary depending on the lot and the grading of individual home sites. February 2024. E. & O. E. 31-04.