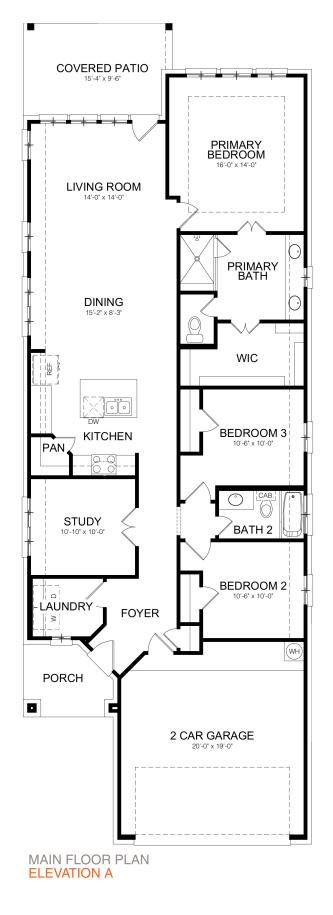

ELEVATION A - 1732 SQ.FT.

ELEVATION B - 1732 SQ.FT.

All renderings and illustrations are artist's concept. Specifications, terms, prices and conditions are subject to change without notice. Actual usable floor space may vary from the stated floor area. These floor plans and room dimensions apply to elevation % of this model type and may vary according to style. Please see Sales Representative for details. Location of furnace, hot water tank and support posts and beams are determined by the HVAC designer and architect respectively. Number of exterior steps may vary depending on the lot and the grading of individual home sites. February 2024. E. & O. E. 31-04.